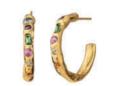

FOLD EARRINGS

**Featured left** BARK RING SILVER & GOLD

GODDESS NECKLACE

**Featured right** Halcyon Pink Sapphire And Multi Gemstone Rings

ISIS HOOP EARRINGS

HALCYON MULTI GEMSTONE HOOPS

All designs are Sterling silver and available in gold vermeil or 9 carat gold.