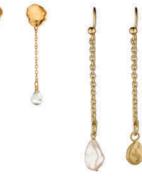

## MADE IN LONDON

All designs are Sterling silver and available in gold vermeil or 9 carat gold.

OCEAN DIAMOND Nugget Necklace

OCEAN DIAMOND NUGGET STUDS

Featured left Cordelia pearl earrings

CORDELIA PEARL NECKLACE

CORDELIA PEARL STUD EARRINGS

**Featured right** PHAEDRA PEARL NECKLACE

**Featured right** PHAEDRA PEARL BRACELET

PEARLY WAVE HOOPS

**Featured left** AMARA RING

AMARA MISMATCHED EARRINGS

**Featured right** AMARA LONG EARRINGS