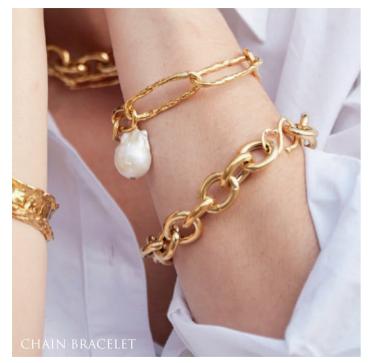

AMARA LINK NECKLACE

All designs are Sterling silver and available in gold vermeil or 9 carat gold.

Fe

CHAIN NECKLACE

Featured left CHAIN BRACELET

CHAIN EARRINGS

**Featured right** APHRODITE EARRINGS

DAPHNE EARRINGS