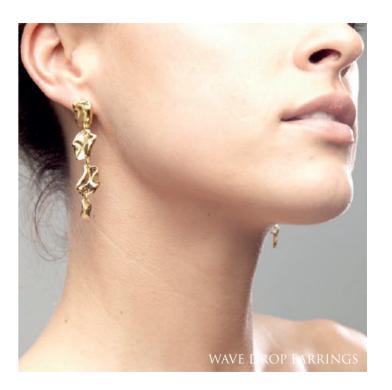

OCEANUS BANGLE

All designs are Sterling silver and available in gold vermeil or 9 carat gold.

**Featured right** WAVE DROP EARRINGS

ARTEMIS HOOP EARRING

MINI ARTEMIS NECKLACE

Featured left HERA NECKLACE WITH TSAVORITES