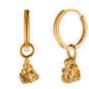

## MADE IN LONDON

All designs are Sterling silver and available in gold vermeil or 9 carat gold.

OCEAN DIAMOND Nugget Necklace

OCEAN DIAMOND NUGGET STUDS

Featured left Cordelia pearl earrings

CORDELIA PEARL NECKLACE