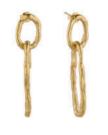

Featured left APHROS EARRINGS

ARVA DROPLET MISMATCHED EARRINGS CHAIN EARRINGS

Featured right OCEANUS CUFF

CALLIOPE MULTI Gemstone necklace

LARGE WAVE HOOPS

Featured left OCEANUS HAIR SLIDE

KIKI SAPPHIRE NECKLACE