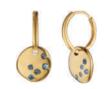

FOLD EARRINGS

**Featured left** BARK RING SILVER & GOLD

GODDESS NECKLACE

**Featured right** Halcyon Pink Sapphire And Multi Gemstone Rings

ISIS HOOP EARRINGS

HALCYON MULTI GEMSTONE HOOPS

All designs are Sterling silver and available in gold vermeil or 9 carat gold.