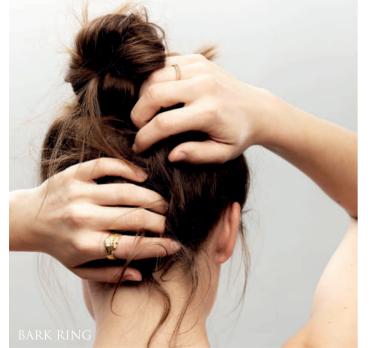

FOLD EARRINGS

**Featured left** BARK RING SILVER & GOLD

GODDESS NECKLACE

**Featured right** Halcyon Pink Sapphire And Multi Gemstone Rings

ISIS HOOP EARRINGS

HALCYON MULTI GEMSTONE HOOPS

All designs are Sterling silver and available in gold vermeil or 9 carat gold.