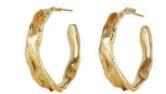

FOLD EARRINGS

**Featured left** BARK RING SILVER & GOLD

GODDESS NECKLACE

**Featured right** Halcyon Pink Sapphire And Multi Gemstone Rings

ISIS HOOP EARRINGS

HALCYON MULTI GEMSTONE HOOPS

All designs are Sterling silver and available in gold vermeil or 9 carat gold.