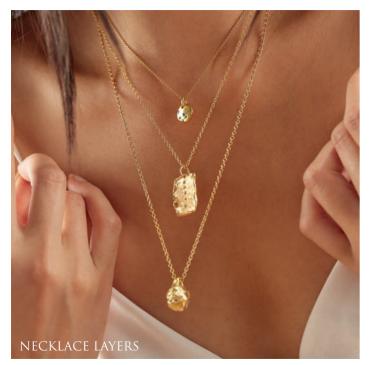

## MADE IN LONDON

All designs are Sterling silver and available in gold vermeil or 9 carat gold.

OCEAN DIAMOND Nugget Necklace

OCEAN DIAMOND NUGGET STUDS

Featured left Cordelia pearl earrings

CORDELIA PEARL NECKLACE