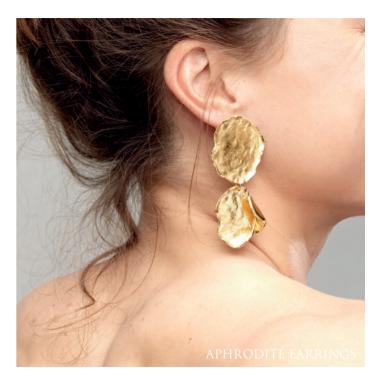

AMARA LINK NECKLACE

All designs are Sterling silver and available in gold vermeil or 9 carat gold.

Fe

CHAIN NECKLACE

Featured left CHAIN BRACELET

CHAIN EARRINGS

**Featured right** APHRODITE EARRINGS

DAPHNE EARRINGS